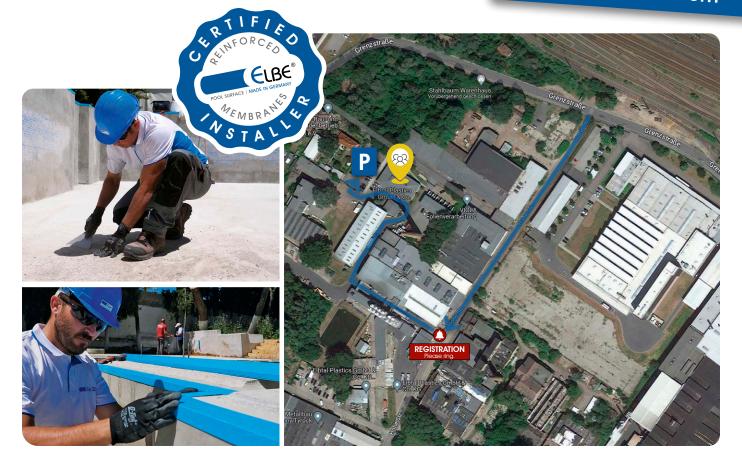

#### location

Elbtal Plastics GmbH & Co. KG Grenzstr. 9 | 01640 Coswig | Germany

phone: +4935235330-0 telefax: +49 3523 5330-222 E-mail: info@elbtal-plastics.de

At the end of the course, you will get a manufacturer certificate for your successful participation.

Registrations are processed in the order of their receipt and must be achieved at least 2 weeks before the course starts with full name, address and phone number of the participant. Only applications from registered companies will be considered. The registration is binding. In case of last minute cancellations