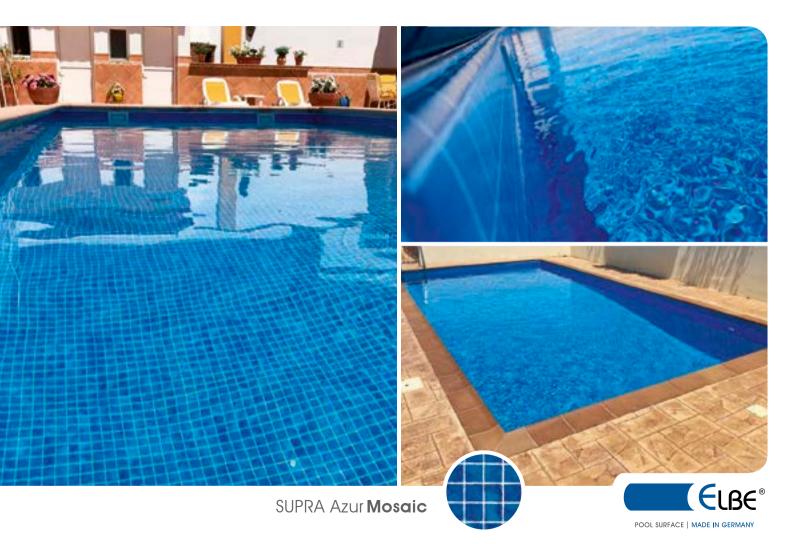

Sand

POOL SURFACE | MADE IN GERMANY

Light **Grey** 

POOL SURFACE | MADE IN GERMANY

Dark **Grey** 

ISLAND **Fiji** 

**ELBE Pool Surface®** reinforced membranes are engineered and manufactured in a state-of-the-art facility in Dresden, Germany. Made in Germany by ELBTAL PLASTICS means premium quality, which is why we can proudly offer a 15-years watertightness warranty on the material.