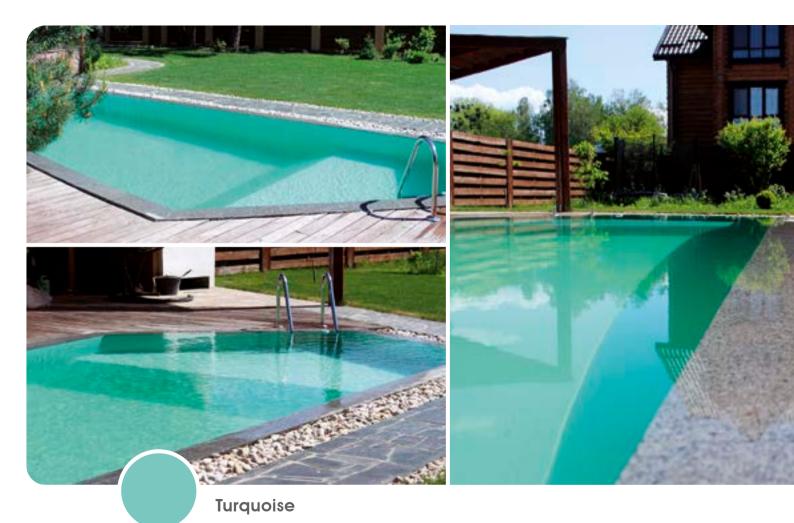

Sand

POOL SURFACE | MADE IN GERMANY

Light **Grey** 

POOL SURFACE | MADE IN GERMANY

Dark **Grey** 

ISLAND **Fiji** 

**ELBE Pool Surface®** reinforced membranes are engineered and manufactured in a state-of-the-art facility in Dresden, Germany. Made in Germany by ELBTAL PLASTICS means premium quality, which is why we can proudly offer a 15-years watertightness warranty on the material.