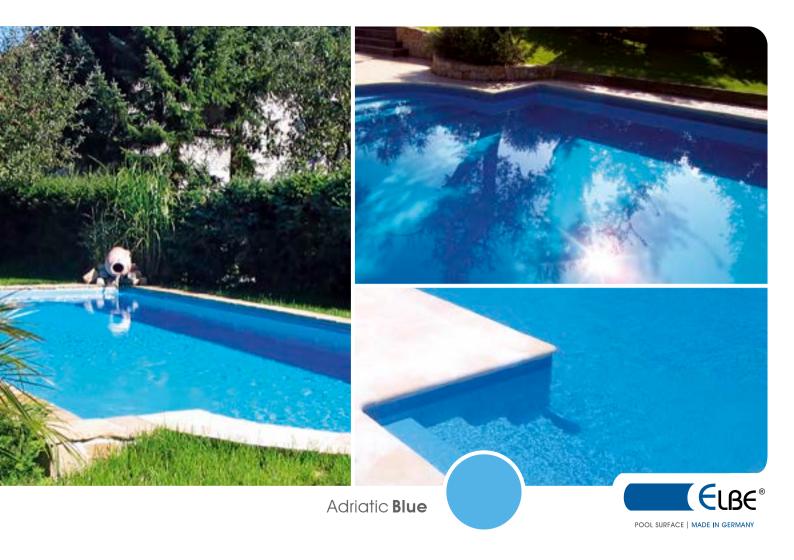

Sand

POOL SURFACE | MADE IN GERMANY

Light **Grey** 

POOL SURFACE | MADE IN GERMANY

Dark **Grey** 

ISLAND **Fiji** 

**ELBE Pool Surface®** reinforced membranes are engineered and manufactured in a state-of-the-art facility in Dresden, Germany. Made in Germany by ELBTAL PLASTICS means premium quality, which is why we can proudly offer a 15-years watertightness warranty on the material.