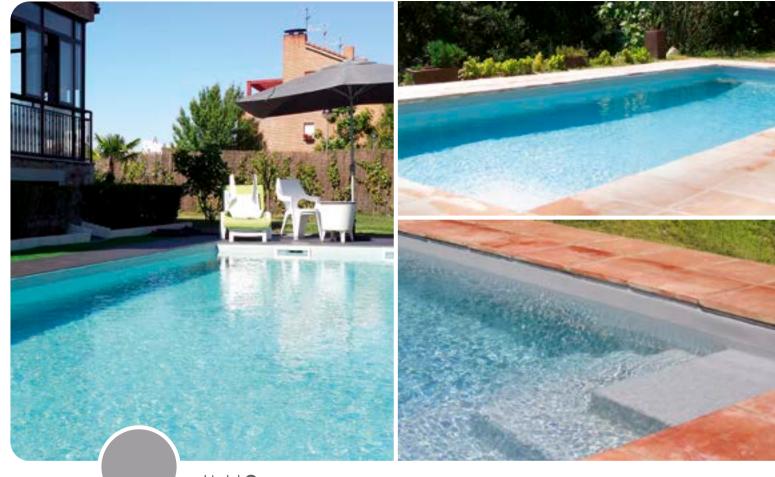

Sand

POOL SURFACE | MADE IN GERMANY

Light **Grey** 

POOL SURFACE | MADE IN GERMANY

Dark **Grey** 

ISLAND **Fiji** 

**ELBE Pool Surface®** reinforced membranes are engineered and manufactured in a state-of-the-art facility in Dresden, Germany. Made in Germany by ELBTAL PLASTICS means premium quality, which is why we can proudly offer a 15-years watertightness warranty on the material.