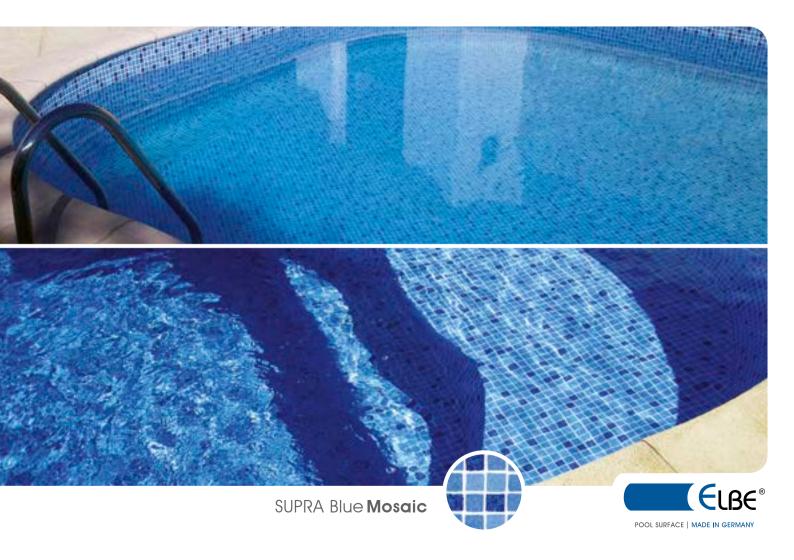

Sand

POOL SURFACE | MADE IN GERMANY

Light **Grey** 

POOL SURFACE | MADE IN GERMANY

Dark **Grey** 

ISLAND **Fiji** 

**ELBE Pool Surface®** reinforced membranes are engineered and manufactured in a state-of-the-art facility in Dresden, Germany. Made in Germany by ELBTAL PLASTICS means premium quality, which is why we can proudly offer a 15-years watertightness warranty on the material.