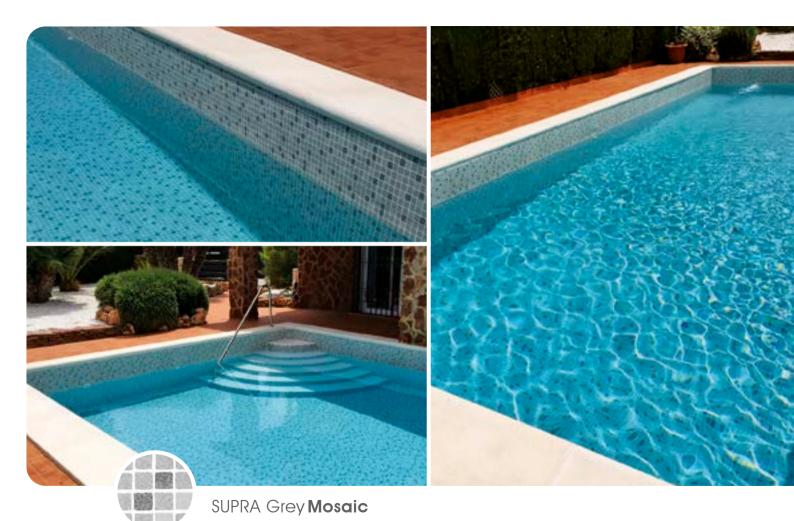

Sand

POOL SURFACE | MADE IN GERMANY

Light **Grey** 

POOL SURFACE | MADE IN GERMANY

Dark **Grey** 

ISLAND **Fiji** 

**ELBE Pool Surface®** reinforced membranes are engineered and manufactured in a state-of-the-art facility in Dresden, Germany. Made in Germany by ELBTAL PLASTICS means premium quality, which is why we can proudly offer a 15-years watertightness warranty on the material.