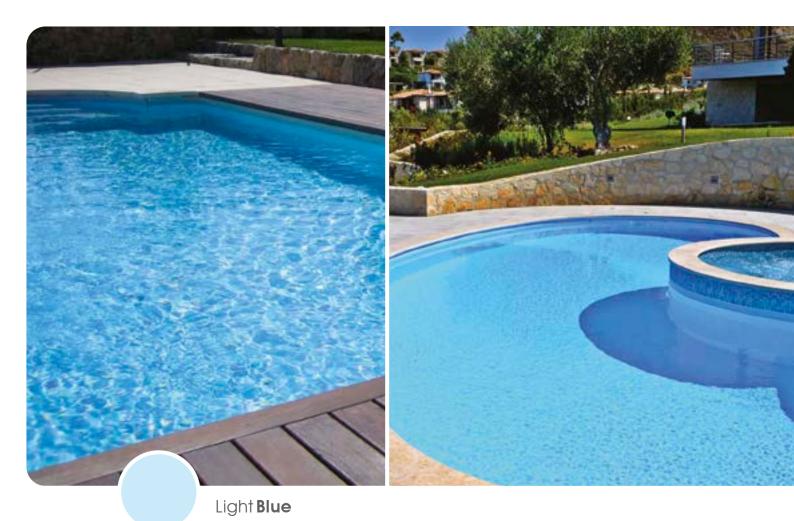

Sand

POOL SURFACE | MADE IN GERMANY

Light **Grey** 

POOL SURFACE | MADE IN GERMANY

Dark **Grey** 

ISLAND **Fiji** 

**ELBE Pool Surface®** reinforced membranes are engineered and manufactured in a state-of-the-art facility in Dresden, Germany. Made in Germany by ELBTAL PLASTICS means premium quality, which is why we can proudly offer a 15-years watertightness warranty on the material.