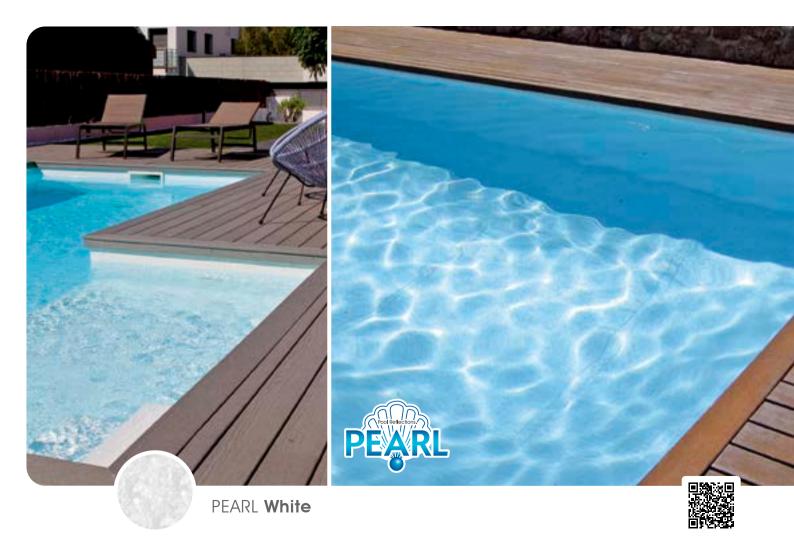

children toy industry).
- \* Reinforced membrane exceeds the life of plaster and fiberglass pools.
- \* Swim immediately. You don't need to wait up to 1 week before enjoying your pool as is the case with other resurfacing techniques.
- \* A 15-years watertightness warranty on the material.
- \* A smooth surface that is comfortable for swimmers. The durability of concrete or tiles without the skinned knees, arms or feet typical of swimming in a concrete tiled pool.
- \* Material equipped with anti-microbial and anti-algae formulation.
- \* Your installer has chosen the best product for you. Trust him. He will meet and exceed your expectations.





















Sand

POOL SURFACE | MADE IN GERMANY



Light **Grey** 







POOL SURFACE | MADE IN GERMANY

Dark **Grey** 

































ISLAND **Fiji** 











**ELBE Pool Surface®** reinforced membranes are engineered and manufactured in a state-of-the-art facility in Dresden, Germany. Made in Germany by ELBTAL PLASTICS means premium quality, which is why we can proudly offer a 15-years watertightness warranty on the material.

We have produced more than 800 millions m<sup>2</sup> of flexible membrane since the year 1956, in the past decades our **ELBE Pool Surface**® material has been installed in small and luxurious properties and massive public aquatic facilities in more than 60 countries.





www.ELBEpools.com





**ELBE Pool Surface®** has an exclusive formulation elaborated in house with only pure resin:



longer life span



surface easier to clean



excellent protection against scratches