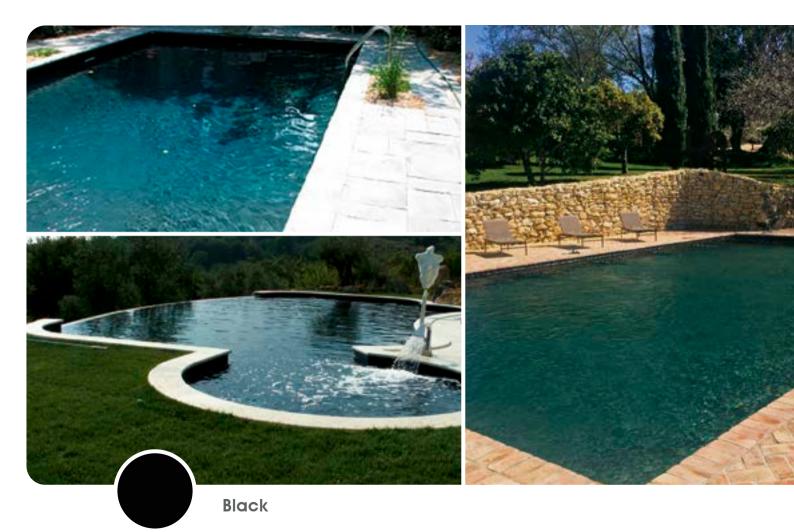

cals used in the children toy industry).
- \* Reinforced membrane exceeds the life of plaster and fiberglass pools.
- \* Swim immediately. You don't need to wait up to 1 week before enjoying your pool as is the case with other resurfacing techniques.
- \* A 15-years watertightness warranty on the material.
- \* A smooth surface that is comfortable for swimmers. The durability of concrete or tiles without the skinned knees, arms or feet typical of swimming in a concrete tiled pool.
- \* Material equipped with anti-microbial and anti-algae formulation.
- \* Your installer has chosen the best product for you. Trust him. He will meet and exceed your expectations.





















Sand

POOL SURFACE | MADE IN GERMANY



Light **Grey** 







POOL SURFACE | MADE IN GERMANY

Dark **Grey** 

































ISLAND **Fiji** 











**ELBE Pool Surface®** reinforced membranes are engineered and manufactured in a state-of-the-art facility in Dresden, Germany. Made in Germany by ELBTAL PLASTICS means premium quality, which is why we can proudly offer a 15-years watertightness warranty on the material.

We have produced more than 800 millions m<sup>2</sup> of flexible membrane since the year 1956, in the past decades our **ELBE Pool Surface**® material has been installed in small and luxurious properties and massive public aquatic facilities in more than 60 countries.





www.ELBEpools.com





**ELBE Pool Surface®** has an exclusive formulation elaborated in house with only pure resin:



longer life span



surface easier to clean



excellent protection agai