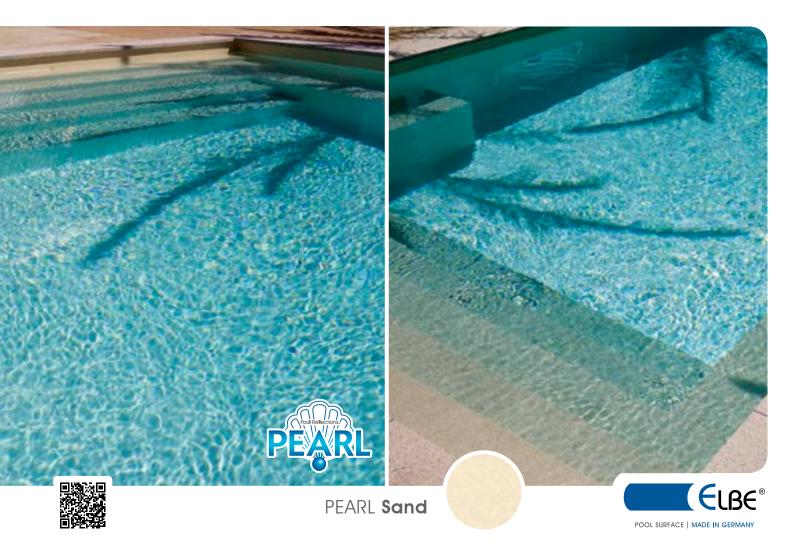

he children toy industry).
- \* Reinforced membrane exceeds the life of plaster and fiberglass pools.
- \* Swim immediately. You don't need to wait up to 1 week before enjoying your pool as is the case with other resurfacing techniques.
- \* A 15-years watertightness warranty on the material.
- \* A smooth surface that is comfortable for swimmers. The durability of concrete or tiles without the skinned knees, arms or feet typical of swimming in a concrete tiled pool.
- \* Material equipped with anti-microbial and anti-algae formulation.
- \* Your installer has chosen the best product for you. Trust him. He will meet and exceed your expectations.





















Sand

POOL SURFACE | MADE IN GERMANY



Light **Grey** 







POOL SURFACE | MADE IN GERMANY

Dark **Grey** 

































ISLAND **Fiji** 











**ELBE Pool Surface®** reinforced membranes are engineered and manufactured in a state-of-the-art facility in Dresden, Germany. Made in Germany by ELBTAL PLASTICS means premium quality, which is why we can proudly offer a 15-years watertightness warranty on the material.

We have produced more than 800 millions m<sup>2</sup> of flexible membrane since the year 1956, in the past decades our **ELBE Pool Surface**® material has been installed in small and luxurious properties and massive public aquatic facilities in more than 60 countries.





www.ELBEpools.com





**ELBE Pool Surface®** has an exclusive formulation elaborated in house with only pure resin:



longer life span



surface easier to clean



excellent protection against scratches