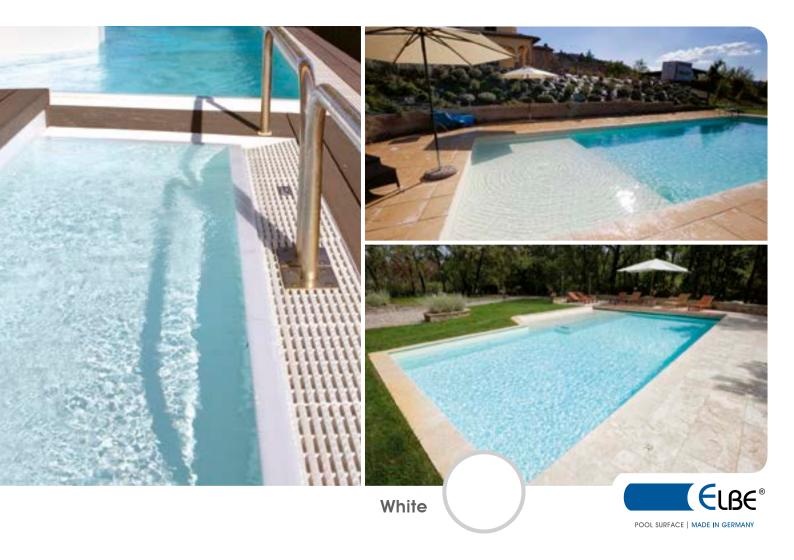

Sand

POOL SURFACE | MADE IN GERMANY

Light **Grey** 

POOL SURFACE | MADE IN GERMANY

Dark **Grey** 

ISLAND **Fiji** 

**ELBE Pool Surface®** reinforced membranes are engineered and manufactured in a state-of-the-art facility in Dresden, Germany. Made in Germany by ELBTAL PLASTICS means premium quality, which is why we can proudly offer a 15-years watertightness warranty on the material.