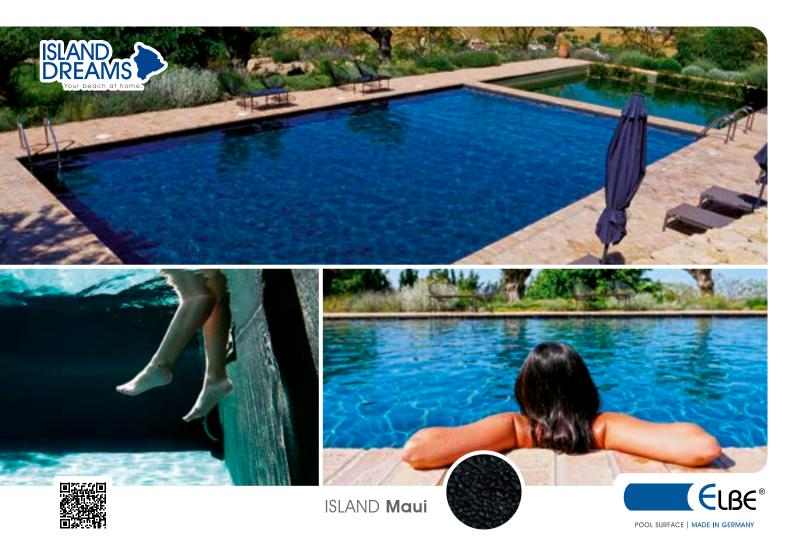

Sand

POOL SURFACE | MADE IN GERMANY

Light **Grey** 

POOL SURFACE | MADE IN GERMANY

Dark **Grey** 

ISLAND **Fiji** 

**ELBE Pool Surface®** reinforced membranes are engineered and manufactured in a state-of-the-art facility in Dresden, Germany. Made in Germany by ELBTAL PLASTICS means premium quality, which is why we can proudly offer a 15-years watertightness warranty on the material.