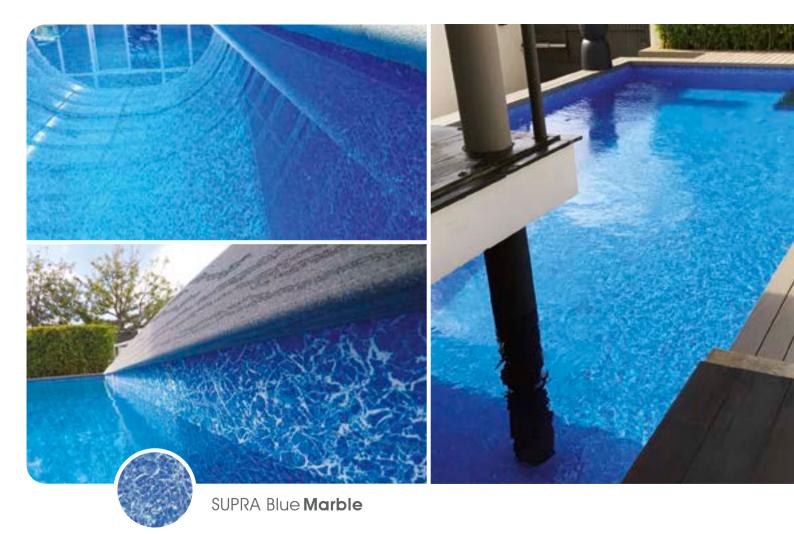

Sand

POOL SURFACE | MADE IN GERMANY

Light **Grey** 

POOL SURFACE | MADE IN GERMANY

Dark **Grey** 

ISLAND **Fiji** 

**ELBE Pool Surface®** reinforced membranes are engineered and manufactured in a state-of-the-art facility in Dresden, Germany. Made in Germany by ELBTAL PLASTICS means premium quality, which is why we can proudly offer a 15-years watertightness warranty on the material.